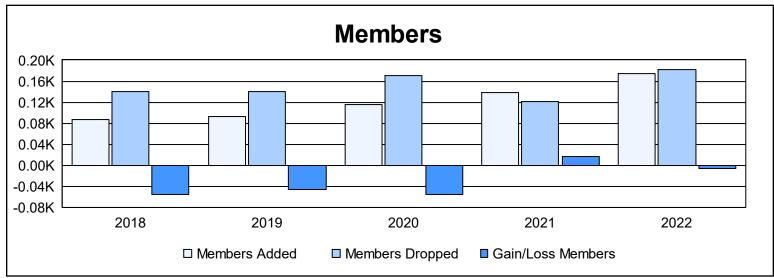

District D 5 As of June 2022 Cumulative

| Year      | New<br>Clubs | Dropped<br>Clubs | Gain/<br>Loss<br>Clubs | New<br>Members | Charter<br>Members | Reinstate<br>Members | Transfer<br>Members | Total<br>Member<br>Added | Total<br>Members<br>Dropped | Gain/<br>Loss<br>Members |
|-----------|--------------|------------------|------------------------|----------------|--------------------|----------------------|---------------------|--------------------------|-----------------------------|--------------------------|
| 2017-2018 | 1            | 3                | -2                     | 55             | 23                 | 5                    | 3                   | 86                       | 141                         | -55                      |
| 2018-2019 | 1            | 1                | 0                      | 38             | 41                 | 14                   | 0                   | 93                       | 140                         | -47                      |
| 2019-2020 | 0            | 1                | -1                     | 53             | 46                 | 16                   | 0                   | 115                      | 171                         | -56                      |
| 2020-2021 | 1            | 3                | -2                     | 106            | 24                 | 3                    | 5                   | 138                      | 121                         | 17                       |
| 2021-2022 | 3            | 1                | 2                      | 68             | 96                 | 7                    | 3                   | 174                      | 181                         | -7                       |
| Average   | 1            | 2                | -1                     | 64             | 46                 | 9                    | 2                   | 121                      | 151                         | -30                      |