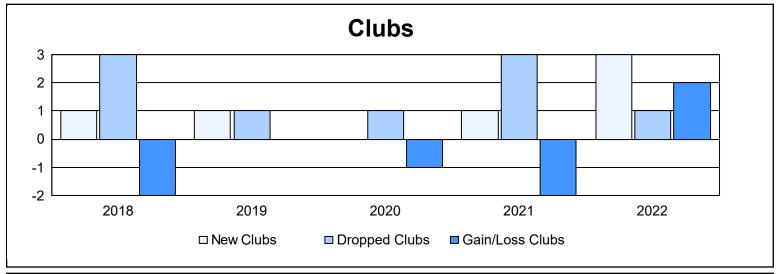

District D 5 As of June 2022 Cumulative

| Year      | New<br>Clubs | Dropped<br>Clubs | Gain/<br>Loss<br>Clubs | New<br>Members | Charter<br>Members | Reinstate<br>Members | Transfer<br>Members | Total<br>Member<br>Added | Total<br>Members<br>Dropped | Gain/<br>Loss<br>Members |
|-----------|--------------|------------------|------------------------|----------------|--------------------|----------------------|---------------------|--------------------------|-----------------------------|--------------------------|
| 2017-2018 | 1            | 3                | -2                     | 55             | 23                 | 5                    | 3                   | 86                       | 141                         | -55                      |
| 2018-2019 | 1            | 1                | 0                      | 38             | 41                 | 14                   | 0                   | 93                       | 140                         | -47                      |
| 2019-2020 | 0            | 1                | -1                     | 53             | 46                 | 16                   | 0                   | 115                      | 171                         | -56                      |
| 2020-2021 | 1            | 3                | -2                     | 106            | 24                 | 3                    | 5                   | 138                      | 121                         | 17                       |
| 2021-2022 | 3            | 1                | 2                      | 68             | 96                 | 7                    | 3                   | 174                      | 181                         | -7                       |
| Average   | 1            | 2                | -1                     | 64             | 46                 | 9                    | 2                   | 121                      | 151                         | -30                      |